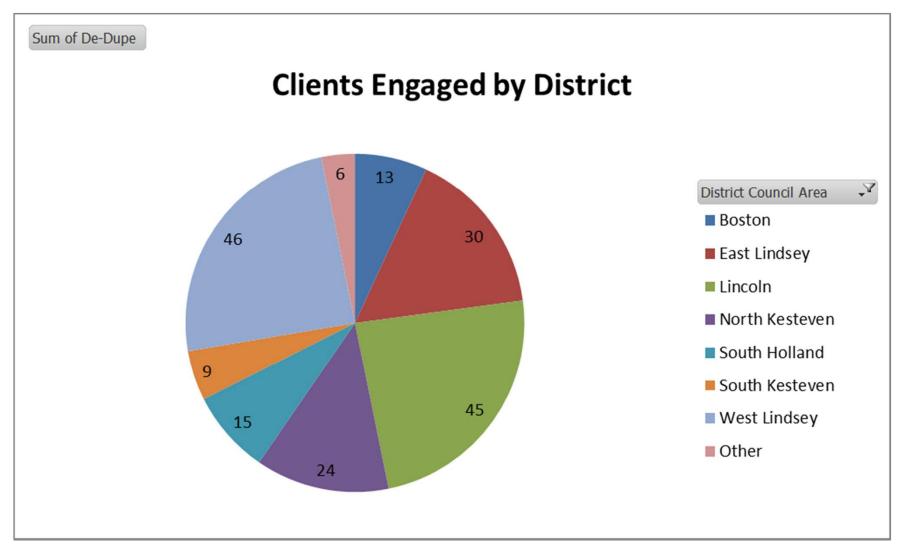

| 188       | 90          | 98     | 660    | 472                   | 28.48%            |
| No of businesses assisted (2 hours) | 103       | 53          | 50     | 330    | 227                   | 31.21%            |
| No of company specific diagnostics  | 75        | 46          | 29     | 250    | 175                   | 30.00%            |
| No of Training Needs Analysis       | 6         | 5           | 1      | 100    | 94                    | 6.00%             |
| No of jobs created                  | 0         | 0           | 0      | 40     | 40                    | 0.00%             |
| No of jobs safeguarded.             | 0         | 0           | 0      | 40     | 40                    | 0.00%             |

# Client Engaged by Size Band



### Client Engaged by District



## Client Engaged by Industry Sector



### Referral Source of Clients Engaged