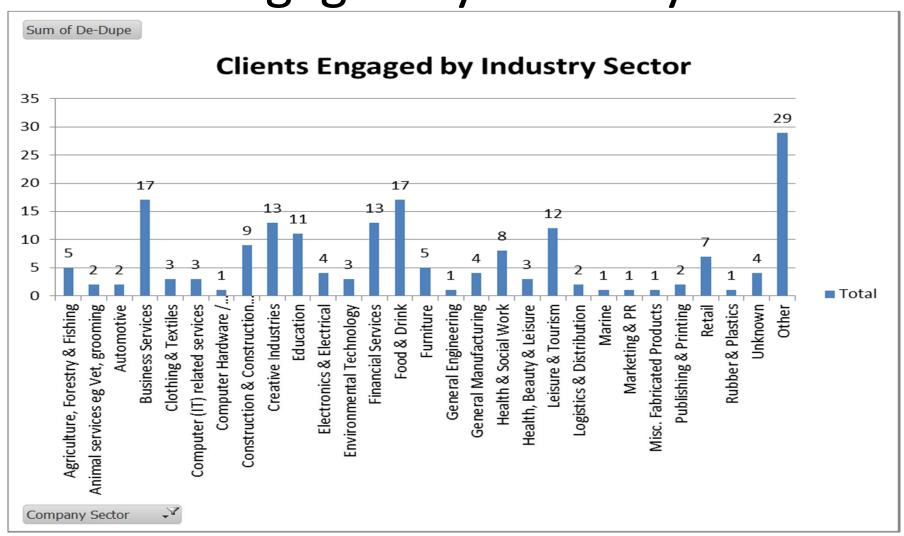

660    | 472                   | 28.48%            |
| No of businesses assisted (2 hours) | 103       | 53          | 50     | 330    | 227                   | 31.21%            |
| No of company specific diagnostics  | 75        | 46          | 29     | 250    | 175                   | 30.00%            |
| No of Training Needs Analysis       | 6         | 5           | 1      | 100    | 94                    | 6.00%             |
| No of jobs created                  | 0         | 0           | 0      | 40     | 40                    | 0.00%             |
| No of jobs safeguarded.             | 0         | 0           | 0      | 40     | 40                    | 0.00%             |

# Client Engaged by Size Band



### Client Engaged by District



## Client Engaged by Industry Sector



### Referral Source of Clients Engaged