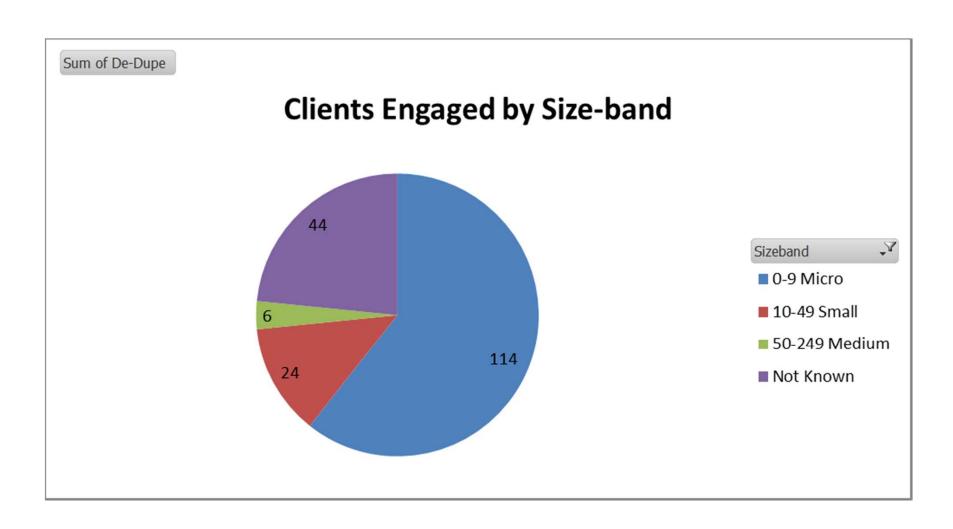

| No of businesses engaged            | 188       | 90          | 98     | 660    | 472                   | 28.48%            |
| No of businesses assisted (2 hours) | 103       | 53          | 50     | 330    | 227                   | 31.21%            |
| No of company specific diagnostics  | 75        | 46          | 29     | 250    | 175                   | 30.00%            |
| No of Training Needs Analysis       | 6         | 5           | 1      | 100    | 94                    | 6.00%             |
| No of jobs created                  | 0         | 0           | 0      | 40     | 40                    | 0.00%             |
| No of jobs safeguarded.             | 0         | 0           | 0      | 40     | 40                    | 0.00%             |

# Client Engaged by Size Band



### Client Engaged by District



## Client Engaged by Industry Sector



### Referral Source of Clients Engaged