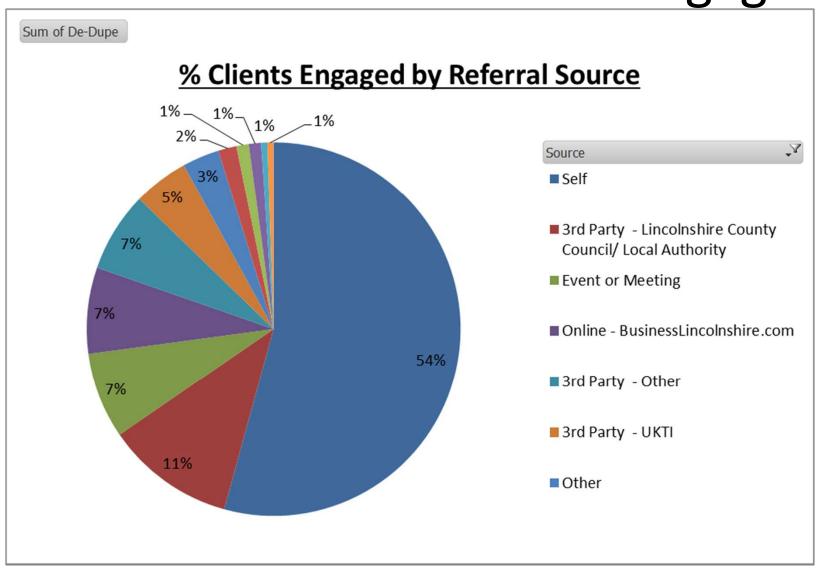

|
| No of businesses assisted (2 hours) | 103       | 53          | 50     | 330    | 227                   | 31.21%            |
| No of company specific diagnostics  | 75        | 46          | 29     | 250    | 175                   | 30.00%            |
| No of Training Needs Analysis       | 6         | 5           | 1      | 100    | 94                    | 6.00%             |
| No of jobs created                  | 0         | 0           | 0      | 40     | 40                    | 0.00%             |
| No of jobs safeguarded.             | 0         | 0           | 0      | 40     | 40                    | 0.00%             |

# Client Engaged by Size Band



### Client Engaged by District



## Client Engaged by Industry Sector



### Referral Source of Clients Engaged